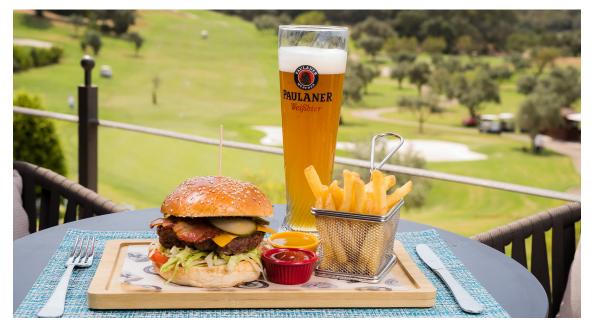

#### MENU SNACK

- / Arabella burger or Club sandwich, served with French fries and our special dressing
- / 1 Paulaner 0.5 or 1 soft drink
- / Choice of artisanal ice cream
- / Coffee or infusion